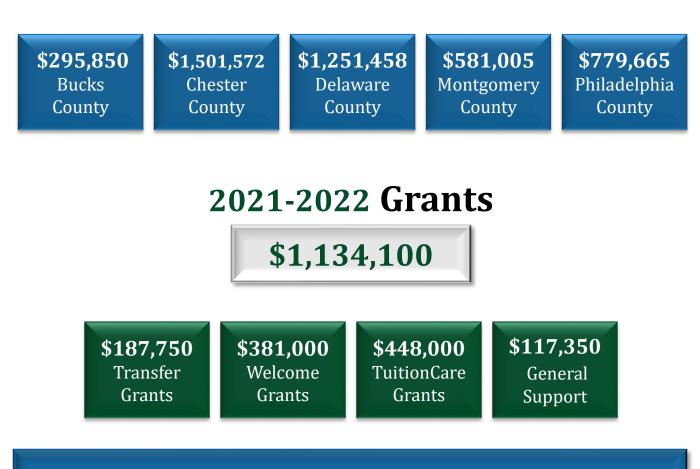

### **TuitionCare**

TuitionCare is a unique program established by the Foundation for Catholic Education that takes advantage of the EITC Program offered by the State of PA to benefit families in grades K-8. In 2021, eight schools participated in TuitionCare and we continue to see positive results! 448 participants joined the TuitionCare program, compared to 226 in 2020. As we continue to invite additional schools to join TuitionCare, we hope that more families will see the great benefits of the EITC program as well as enjoy the reduction in their tuition cost!

**\$395** Average Tuition Reduction **\$448,000** Tuition Reduction Grants

**1,150 Families** Impacted

#### Foundation For Catholic Education Financial Summary

July 1, 2021 to June 30, 2022

| Scholarships Contributions | \$<br>8,162,400   |
|----------------------------|-------------------|
| Donations Received         | \$<br>1,032,980   |
| Interest Income            | \$<br>6,650       |
| Golf Outing                | \$<br>126,880     |
| Total Income               | \$<br>9,328,910   |
| Scholarships Awarded       | \$<br>(4,409,550) |
| TuitionCare                | \$<br>(448,000)   |
| Welcoming Grants           | \$<br>(381,000)   |
| Transfer Grants            | \$<br>(187,750)   |
| SPAT Support               | \$<br>(36,700)    |
| Mini Grants                | \$<br>(41,650)    |
| COVID Support              | \$<br>(39,000)    |
| Office/Misc.               | \$<br>(302,000)   |
| Total Expenses             | \$<br>(5,845,650) |
| Change in Net Assets       | \$<br>3,483,260   |