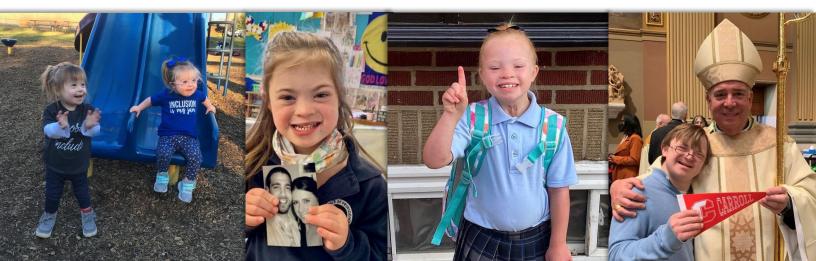

-Jim Templeton, Advancement Director, Good Shepherd Catholic School

The **Rising Together Alliance** is a parent-founded nonprofit under the Foundation for Catholic Education, working to provide children with intellectual disabilities the opportunity for an inclusive Catholic education in their local schools within the Archdiocese of Philadelphia. Our mission is to increase the opportunities for families to access an inclusive education and to increase the capacity of the schools to provide meaningful inclusion.

In the 2021-2022 school year, the Rising Together Alliance had **6** students with intellectual disabilities fully included in their local schools, which was a great success. In the 2022-2023 school year that number will double, as **12** students with intellectual disabilities will receive an inclusive education under our program. To date, professional development through the Rising Together Alliance has reached over **70** principals and **80** teachers throughout the five counties of the Archdiocese of Philadelphia. For more information, please visit: **www.risingtogetheralliance.org** 