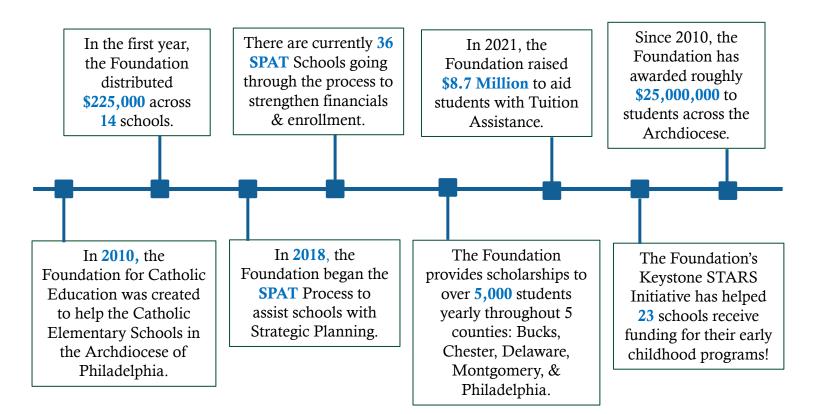

#### Manage Our Schools to Sustain Our Mission

The primary goal of the Strategic Planning Assistance Team (SPAT) is to understand how the parish and school can exist in a collaborative, logical, supportive and financially stable environment. The SPAT process has helped schools improve in key areas such as finances, enrollment, marketing and overall organization. During the past year, the Foundation has increased the number of schools utilizing the SPAT process from 25 to 36.

### **STARS**

Keystone **STARS** (Standards, Training, Assistance, Resources, and Supports) is a quality rating system that promotes quality improvement in early learning and development programs for school-age childcare. There are over **115** elementary and early childhood programs in the Archdiocese of Philadelphia. Currently, **21** of those programs are **STARS** Certified. The Foundation for Catholic Education is currently working with over **66** schools on certification, **23** of which have received a grant through the Ambassador's Fund for Catholic Education to assist with certification. All **23** schools in the Keystone STARS Grant are expected to be certified by the end of **December 2022**, bringing us to over **40 STARS Certified** schools in the Archdiocese. The Foundation is extremely grateful to the Ambassador's Fund for their partnership and support.

### **TuitionCare**

TuitionCare is a unique program established by the Foundation for Catholic Education that takes advantage of the EITC Program offered by the State of PA to benefit families in grades K-8. In 2021, eight schools participated in TuitionCare and we continue to see positive results! 448 participants joined the TuitionCare program, compared to 226 in 2020. As we continue to invite additional schools to join TuitionCare, we hope that more families will see the great benefits of the EITC program as well as enjoy the reduction in their tuition cost!

### **Federal Funding**

The Foundation has been a crucial partner to the Archdiocesan Elementary Schools in applying for Federal Funding. Collectively, the Foundation has helped the schools receive over **\$100,000,000** in Federal Grants. This partnership helped schools achieve great accomplishments!