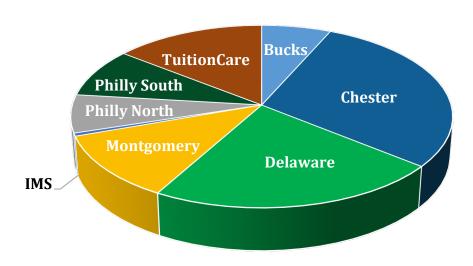

## 2019-2020 Scholarships & Grants

#### **Counties & Programs:**

➤ Bucks: \$252,724

➤ Chester: \$1,002,960

➤ Delaware: \$796,423

➤ Montgomery: \$411,450

➤ Philly North: \$241,600

➤ Philly South: \$278,600

➤ IMS: \$55,000

➤ <u>TuitionCare: \$516,488</u>

> TOTAL: \$3,555,245