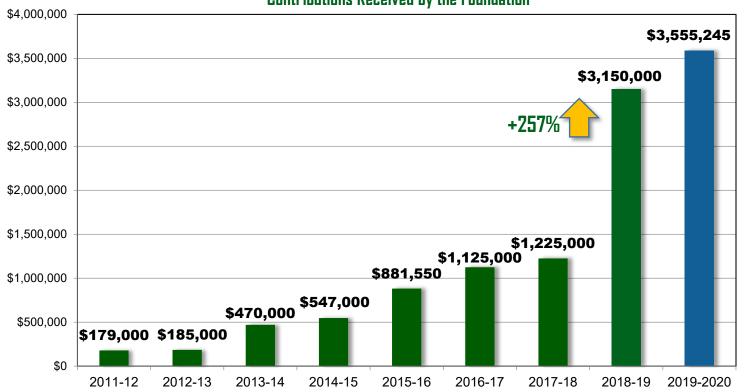

the classroom. We are grateful for the Ambassador Fund for Catholic Education for their support in this TSP-20 initiative.



# A Decade of Strategic Progress















# A Decade of Strategic Progress















# A Decade of Strategic Progress

**\$11,317,795** EITC / OSTC raised over 10 years

\$602,000 raised throughout the counties over 10 years

**25** Advisory Council Hall of Fame Galas

90 different Honorees throughout the Archdiocese





## 2019-2020 Scholarships & Grants

#### **Counties & Programs:**

➤ Bucks: \$252,724

➤ Chester: \$1,002,960

➤ Delaware: \$796,423

➤ Montgomery: \$411,450

➤ Philly North: \$241,600

➤ Philly South: \$278,600

➤ IMS: \$55,000

➤ <u>TuitionCare: \$516,488</u>

> TOTAL: \$3,555,245



#### **Contributions Received by the Foundation**





# COVID 2020-2021 Grants & Scholarships

Thank you to all of our donors who helped support the Foundation for Catholic Education through multiple fundraising campaigns. The Foundation is pleased to present these funds to our schools for the 2020-2021 School year to help with Tuition Assistance to those families who have been affected by COVID-19.

The Foundation was also granted funds through the Ambassador's Fund for Catholic Education. These funds will be used for tuition relief. In conjunction with the Office of Catholic Education, the Foundation was also able to help schools with Tuition Relief through the Sullivan Grant. Below is the summary of the awards:

➤ Foundation for Catholic Education Emergency Relief Fund: \$122,000

➤ Ambassador's Fund for Catholic Education: \$250,000