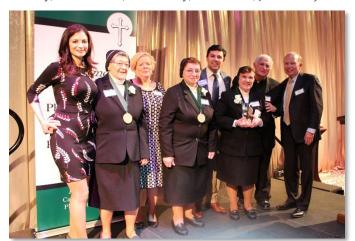

(Left to right: Leo Parsons, Joe Nescio, Jerry Parsons, Rick Stiebritz, Regina DiGuilio, Andrew McLaughlin, Judi Neeld, Jim Delaney, Kristin Braca, Ed McAssey, Chris Howe, Jim O'Hara)

**Above:** The Philly South Advisory Council members gather with honorees, The Religious Teachers Filippini, at the Hall of Fame Gala held in March 2019 at the IATSE Ballroom.