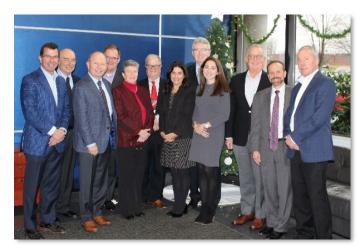

Gunda & Comons

Foundation for Catholic Education

Judi McLane Neeld

Director of Development

Judi MJano-Neeld

Foundation for Catholic Education

**Above:** The Foundation Board at the Quarterly Board of Directors Meeting

(Left to right: Leo Parsons, Joe Nescio, Jerry Parsons, Rick Stiebritz, Regina DiGuilio, Andrew McLaughlin, Judi Neeld, Jim Delaney, Kristin Braca, Ed McAssey, Chris Howe, Jim O'Hara)

**Above:** The Philly South Advisory Council members gather with honorees, The Religious Teachers Filippini, at the Hall of Fame Gala held in March 2019 at the IATSE Ballroom.