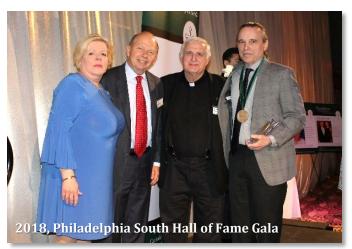

(Left to right: Leo Parsons, Joe Nescio, Jerry Parsons, Rick Stiebritz, Regina DiGuilio, Andrew McLaughlin, Judi Neeld, Jim Delaney, Kristin Braca, Ed McAssey, Chris Howe, Jim O'Hara)

**Above:** The Philly South Advisory Council members gather with honorees, The Religious Teachers Filippini, at the Hall of Fame Gala held in March 2019 at the IATSE Ballroom.