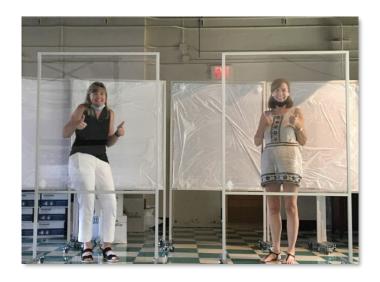

The challenges do not stop here. With the help of the Office for Catholic Education and CTDI, we were able to manufacture and distribute Teacher Sliding Partitions (TSP-20) to our 102 Catholic Elementary Schools! The TSP-20 will act as a shield to help build an extra layer of safety between the teachers and students in the classroom. We are grateful for the Ambassador Fund for Catholic Education for their support in this TSP-20 initiative.